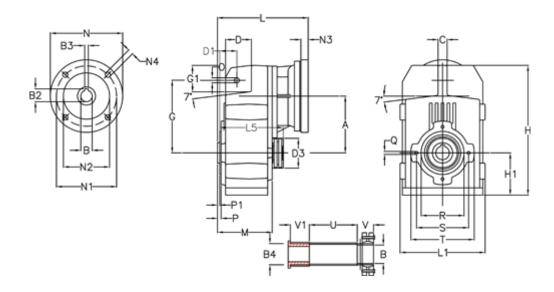

## **Data Sheet**

Article number: 29560304468430

Description: Shaft mounted gear
A312QF35-44,6-P80B5

## **Measures**

| A = 150.50 | D1 = 54.0  | I5 = 180.0  | P1                                  | = 3.5    | V =  |
|------------|------------|-------------|-------------------------------------|----------|------|
| B = 36     | d3 = 90    | M = 125.0   | Q                                   | = M10x17 | V1 = |
| B1 = 19    | G = 170    | N = 200     | R                                   | = 110    |      |
| B2 = 21.8  | G1 = 84.0  | N1 = 165    | S                                   | = 130    |      |
| B3 = 6     | H = 326.0  | N2 = 130    | Т                                   | = 150    |      |
| B4 = 35    | H1 = 102.0 | N4 = M10x20 | Tightening torque Nm adapter bushir | ng = 6.0 |      |
| C = 20     | L = 245.0  | O = 13      | Tightening torque Nm shrink disc    | = 8.0    |      |
| D = 68.0   | L1 = 210   | P = 6.5     | U                                   | = 95.5   |      |